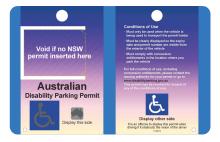

#### Eligible concession cards

Identification must be in the form of the applicable Government issued permit or card.

Visit www.health.nsw.gov.au/hospitals/parking for more information on concessional parking or download the NSW Health Parking and Directions App to your phone.