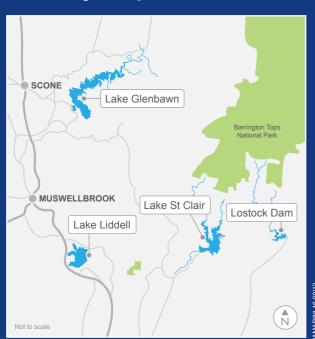

## **Locality map**

www.rms.nsw.gov.au

**MAP 16** 

Waterproof Edition

**BOATING MAP FOR** 

# Lakes Glenbawn, St Clair and Liddell and Lostock Dam