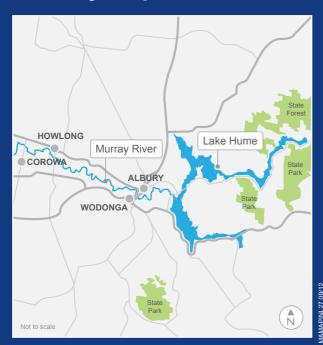

## **Locality map**

www.rms.nsw.gov.au

**MAP 27** 

Waterproof Edition

**BOATING MAP FOR** 

Murray River – Albury, Howlong and Corowa Areas and Lake Hume