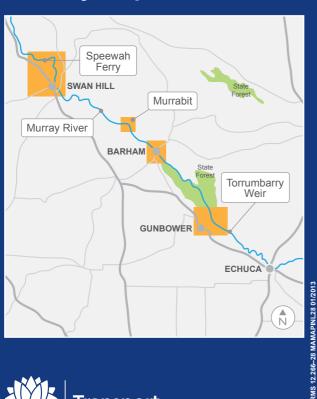

### **Locality map**

www.rms.nsw.gov.au

**MAP 28** 

Waterproof Edition

**BOATING MAP FOR** 

# Murray River – Swan Hill area

**INCLUDING INSETS OF** 

Murrabit, Barham and Gunbower to Torrumbarry Weir