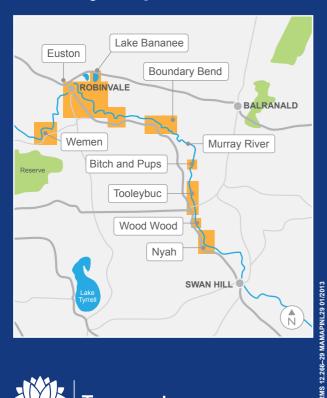

## **Locality map**

www.rms.nsw.gov.au

**MAP 29** 

Waterproof Edition

**BOATING MAP FOR** 

# Murray River – Euston and Robinvale area

**INCLUDING INSETS OF** 

Lake Bananee, Boundary Bend, Tooleybuc, Nyah, Wemen and Wood Wood