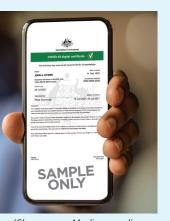

### Immunisation history statement - fully vaccinated

(Shown on a Medicare online account through myGov)

(Shown as colour print)