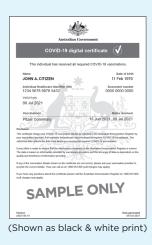

### Immunisation history statement - fully vaccinated

(Shown on a Medicare online account through myGov)

(Shown as colour print)

(Shown as black & white print)