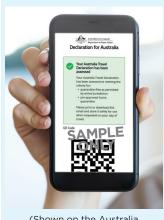

### Australia Travel Declaration

(Shown on the Australia Travel Declaration app)

(Shown on an email from the Department of Home Affairs – also accepted as colour or black and white print)

(Shown on the Express Plus Medicare app)