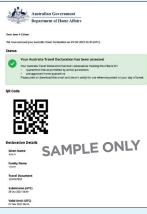

### Australia Travel Declaration

(Shown on the Australia Travel Declaration app)

(Shown on an email from the Department of Home Affairs – also accepted as colour or black and white print)

(Shown on the Express Plus Medicare app)