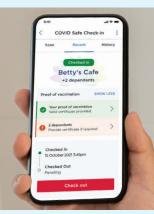

## COVID-19

# **Proof of vaccination**

People aged 16 or over now need to show proof of COVID-19 vaccination or a signed medical exemption as a condition of entry to most businesses. Here's what's accepted as proof of vaccination:

### Certificate validation



(Shown on the Service NSW app)

### Australia Travel Declaration



(Shown on the Australia Travel Declaration app)



(Shown on an email from the Department of Home Affairs – also accepted as colour or black and white print)



(Shown on the Express Plus Medicare app)

### **COVID-19 digital certificate**





(Shown in Android Wallet)

<image><section-header><section-header><section-header><section-header><section-header><section-header><section-header><section-header><section-header><section-header><section-header><section-header><section-header><section-header><section-header><section-header>

(Shown in IOS Wallet)





(Shown on a Medicare online account through myGov)

### Immunisation history statement - fully vaccinated



(Shown on a Medicare online account through myGov)



(Sh