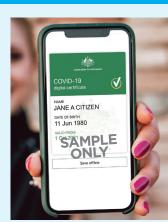

### **COVID-19 digital certificate**

(Shown in Android Wallet)

<image><section-header><section-header><section-header><section-header><section-header><section-header><section-header><section-header><section-header><section-header><section-header><section-header><section-header><section-header><section-header><section-header>