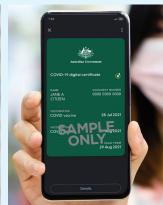

### **COVID-19 digital certificate**

(Shown in Android Wallet)

<image><section-header><section-header><section-header><section-header><section-header><section-header><section-header><section-header><section-header><section-header><section-header><section-header><section-header><section-header><section-header><section-header>