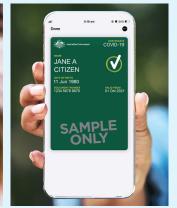

## COVID-19

# **Proof of vaccination**

People aged 16 or over now need to show proof of COVID-19 vaccination or a signed medical exemption as a condition of entry to most businesses. Here's what's accepted as proof of vaccination:

### Certificate validation



(Shown on the Service NSW app)

### Australia Travel Declaration



(Shown on the Australia Travel Declaration app)



(Shown on an email from the Department of Home Affairs – also accepted as colour or black and white print)



(Shown on the Express Plus Medicare app)

### **COVID-19 digital certificate**





(Shown in Android Wallet)

<image><section-header><section-header><section-header><section-header><section-header><section-header><section-header><section-header><section-header><section-header><section-header><section-header><section-header><section-header><section-header><section-header>

(Shown in IOS Wallet)





(Shown on a Medicare online account through myGov)

### Immunisation history statement - fully vaccinated



(Shown on a Medicare online account through myGov)



(Shown as colour print)

# <image><image><section-header><section-header><section-header><section-header><section-header><section-header><section-header><section-header><section-header><section-header><section-header><section-header><section-header><section-header><section-header><section-header><section-header><se