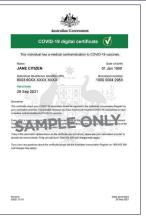

# **Proof of vaccination**

People aged 16 or over now need to show proof of COVID-19 vaccination or a signed medical exemption as a condition of entry to most businesses. Here's what's accepted as proof of vaccination:

# **COVID-19 digital certificate**

(Shown on the Express Plus Medicare app)

(Shown in Android Wallet)

(Shown in IOS Wallet)

(Shown on a Medicare online account through myGov)

(Shown as colour print)

(Shown as black & white print)