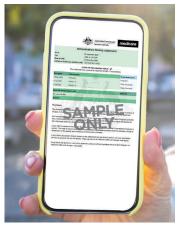

# Immunisation history statement - medical exemption

(Shown on a Medicare online account through myGov)

(Shown as colour print)

(Shown as black & white print)

You may be fined \$1,000 if you don't comply.