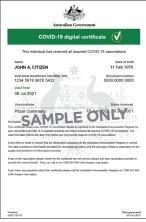

# **COVID-19 digital certificate**

(Shown on the Express Plus Medicare app)

(Shown in Android Wallet)

(Shown in IOS Wallet)

(Shown on a Medicare online account through myGov)

(Shown as colour print)

(Shown as black & white print)

## Immunisation history statement - fully vaccinated

(Shown on a Medicare online account through myGov)

(Shown as colour print)

(Shown as black & white print)

You may be fined \$1,000 if you don't comply.