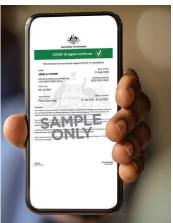

# **COVID-19 digital certificate**

(Shown on the Express Plus Medicare app)

(Shown in Android Wallet)

(Shown in IOS Wallet)

(Shown on a Medicare online account through myGov)

(Shown as colour print)

(Shown as black & white print)