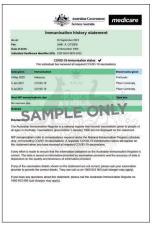

## Immunisation history statement - fully vaccinated

(Shown on a Medicare online account through myGov)

(Shown as colour print)

(Shown as black & white print)

You may be fined \$1,000 if you don't comply.