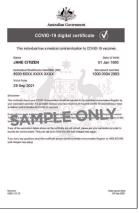

# **COVID-19 digital certificate**

(Shown on the Express Plus Medicare app)

(Shown in Android Wallet)

(Shown in IOS Wallet)

(Shown on a Medicare online account through myGov)

(Shown as colour print)

(Shown as black & white print)