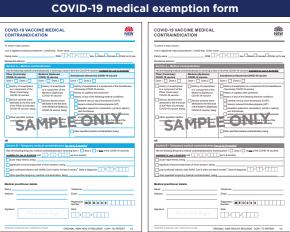

# **Proof of medical exemption**

People aged 16 or over now need to show proof of COVID-19 vaccination or a signed medical exemption as a condition of entry to most businesses. Here's what's accepted as proof of medical exemption:

(Shown as a digtal pdf)

(Shown as colour print)

(Shown as black & white print)

(Shown as colour print. Must be signed by a doctor)

(Shown as black & white print. Must be signed by a doctor)