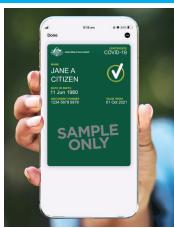

# **COVID-19 digital certificate**

(Shown on the Express Plus Medicare app)

(Shown in Android Wallet)

(Shown in IOS Wallet)

(Shown on a Medicare online account through myGov)

(Shown as colour print)

(Shown as black & white print)