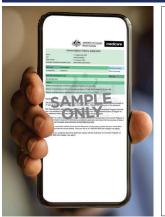

## **Certificate vaildation**

(Shown on the Service NSW app)

# Certificate vaildation COVID Safe Check-in Scan Bereat History Checked in Betty's Cafe 12 dependants Proof of vaccination SHOW LESS Value certificate provided in Venue certificate provided in Venue certificate provided in Venue certificate provided in Venue certificate provided in Checked In The Counter 2001 Saform Checked Out Pending Check out