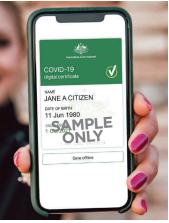

# **COVID-19 digital certificate**

(Shown on the Express Plus Medicare app)

(Shown in Android Wallet)

(Shown in IOS Wallet)

(Shown on a Medicare online account through myGov)

(Shown as colour print)

(Shown as black & white print)