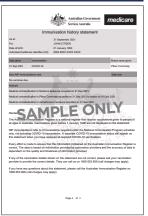

# Immunisation history statement - medical exemption

(Shown on a Medicare online account through myGov)

(Shown as colour print)

(Shown as black & white print)

You may be fined \$1,000 if you don't comply.