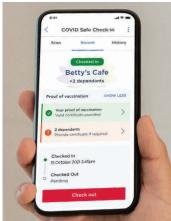

## **Certificate vaildation**

(Shown on the Service NSW app)

# Certificate vaildation COVID Safe Check-in Scan Bereat History Checked in Betty's Cafe 12 dependants Proof of vaccination SHOW LESS Value certificate provided in Venue certificate provided in Venue certificate provided in Venue certificate provided in Venue certificate provided in Checked In The Counter 2001 Saform Checked Out Pending Check out

(Shown on the Service NSW app available from 17 October)