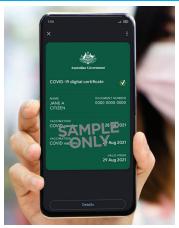

# **COVID-19 digital certificate**

(Shown on the Express Plus Medicare app)

(Shown in Android Wallet)

(Shown in IOS Wallet)

(Shown on a Medicare online account through myGov)

(Shown as colour print)

(Shown as black & white print)