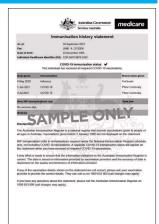

# Immunisation history statement - medical exemption

(Shown on a Medicare online account through myGov)

(Shown as colour print)

(Shown as black & white print)

You may be fined \$1,000 if you don't comply.