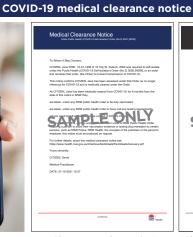

(Shown as a digtal pdf)

(Shown as colour print)

(Shown as black & white print)

(Shown as colour print. Must be signed by a doctor)

(Shown as black & white print. Must be signed by a doctor)

# COVID-19 digital certificate - medical exemption

(Shown on a Medicare online account through myGov)

(Shown as colour print. Must be signed by a doctor)

(Shown as black & white print. Must be signed by a doctor)