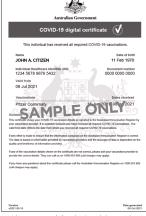

# **COVID-19 digital certificate**

(Shown on the Express Plus Medicare app)

(Shown in Android Wallet)

(Shown in IOS Wallet)

(Shown on a Medicare online account through myGov)

(Shown as colour print)

(Shown as black & white print)

## Immunisation history statement - fully vaccinated

(Shown on a Medicare online account through myGov)

(Shown as colour print)

(Shown as black & white print)

You may be fined \$1,000 if you don't comply.