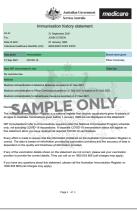

## Immunisation history statement - fully vaccinated

(Shown on a Medicare online account through myGov)

(Shown as colour print)

(Shown as black & white print)

You may be fined \$1,000 if you don't comply.