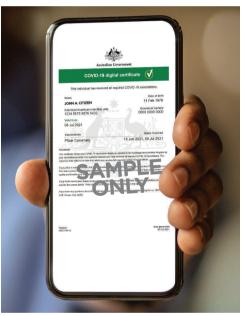

## **COVID-19 digital certificate**

(Shown on the Express Plus Medicare app)

(Shown in Android Wallet)

(Shown in IOS Wallet)

(Shown on a Medicare online account through myGov)

(Shown as colour print)

(Shown as black & white print)