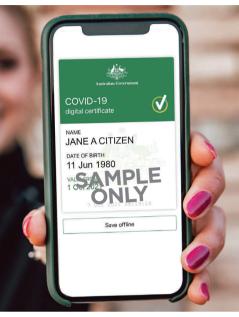

## **COVID-19 digital certificate**

(Shown on the Express Plus Medicare app)

(Shown in Android Wallet)

(Shown in IOS Wallet)

(Shown on a Medicare online account through myGov)

(Shown as colour print)

(Shown as black & white print)