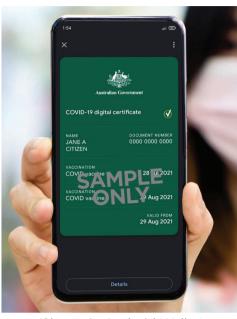

## **COVID-19 digital certificate**

(Shown on the Express Plus Medicare app)

(Shown in Android Wallet)

(Shown in IOS Wallet)

(Shown on a Medicare online account through myGov)

(Shown as colour print)

(Shown as black & white print)