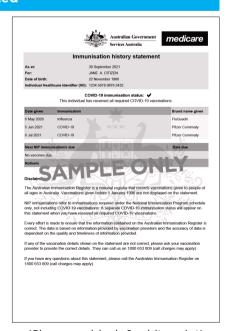

## Immunisation history statement - fully vaccinated

(Shown on a Medicare online account through myGov)

(Shown as colour print)

(Shown as black & white print)

You may be fined \$1,000 if you don't comply.