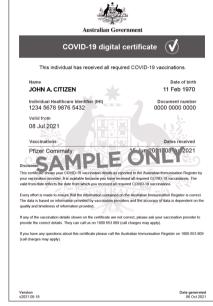

## **COVID-19 digital certificate**

(Shown on the Express Plus Medicare app)

(Shown in Android Wallet)

(Shown in IOS Wallet)

(Shown on a Medicare online account through myGov)

(Shown as colour print)

(Shown as black & white print)