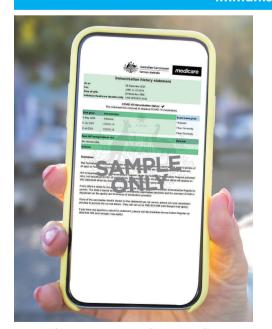

## Immunisation history statement - fully vaccinated

(Shown on a Medicare online account through myGov)

(Shown as colour print)

(Shown as black & white print)

You may be fined \$1,000 if you don't comply.