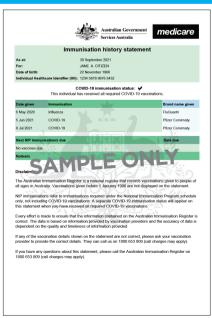

## Immunisation history statement - fully vaccinated

(Shown on a Medicare online account through myGov)

(Shown as colour print)

(Shown as black & white print)

You may be fined \$1,000 if you don't comply.