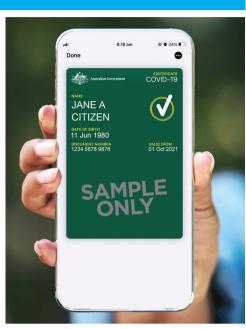

## **COVID-19 digital certificate**

(Shown on the Express Plus Medicare app)

(Shown in Android Wallet)

(Shown in IOS Wallet)

(Shown on a Medicare online account through myGov)

(Shown as colour print)

(Shown as black & white print)