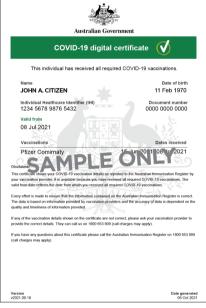

## **COVID-19 digital certificate**

(Shown on the Express Plus Medicare app)

(Shown in Android Wallet)

(Shown in IOS Wallet)

(Shown on a Medicare online account through myGov)

(Shown as colour print)

(Shown as black & white print)