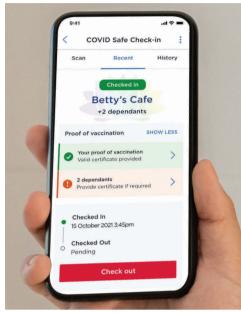

## **Proof of vaccination**

People aged 16 or over now need to show proof of COVID-19 vaccination or a signed medical exemption as a condition of entry to most businesses. Here's what's accepted as proof of vaccination:

## Certificate vaildation



(Shown on the Service NSW app)

## **COVID-19 digital certificate**



(Shown on the Express Plus Medicare app)



(Shown in Android Wallet)



(Shown in IOS Wallet)



(Shown on a Medicare online account through myGov)



(Shown as colour print)



(Shown as black & white print)

## Immunisation history statement - fully vaccinated



(Shown on a Medicare online account through myGov)



(Shown as colour print)



(Shown as black & white print)

You may be fined \$1,000 if you don't comply.