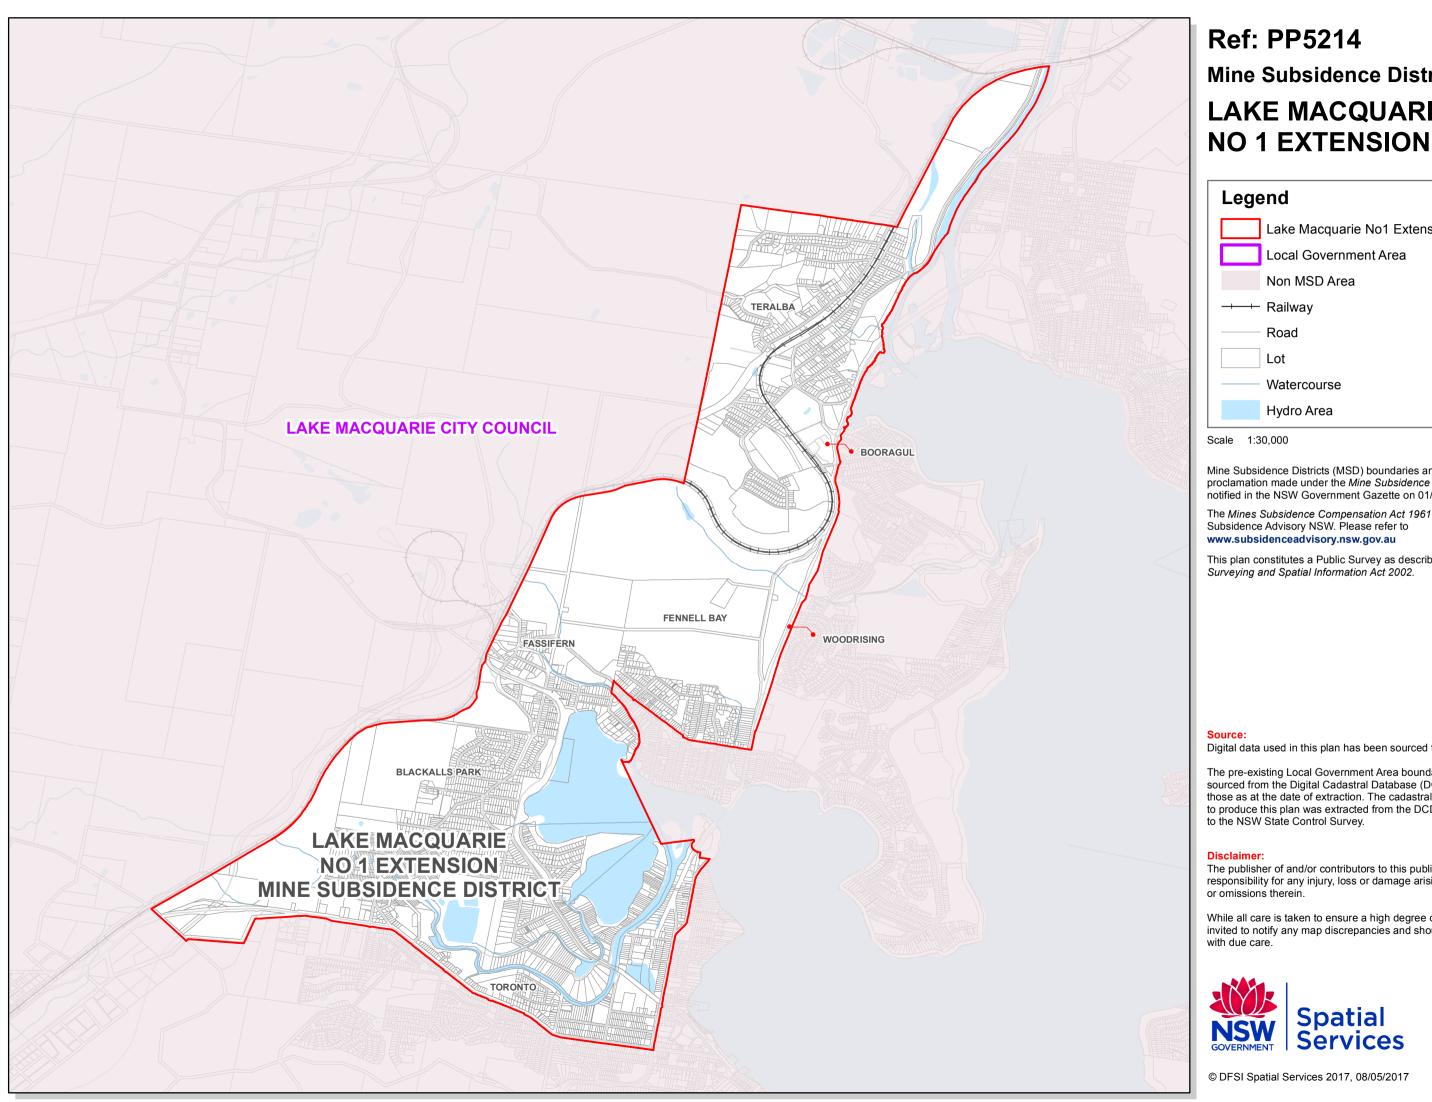

## **Ref: PP5214 Mine Subsidence Districts** LAKE MACQUARIE

## Legend Lake Macquarie No1 Extension MSD Local Government Area Non MSD Area ----- Railway Road Lot Watercourse Hydro Area

Scale 1:30,000

Datum: GDA 94

Mine Subsidence Districts (MSD) boundaries and names as proclaimed in proclamation made under the *Mine Subsidence Compensation Act 1961* notified in the NSW Government Gazette on 01/07/2017.

The Mines Subsidence Compensation Act 1961 is administered by Subsidence Advisory NSW. Please refer to www.subsidenceadvisory.nsw.gov.au

This plan constitutes a Public Survey as described in section 7, part 2 of the Surveying and Spatial Information Act 2002.