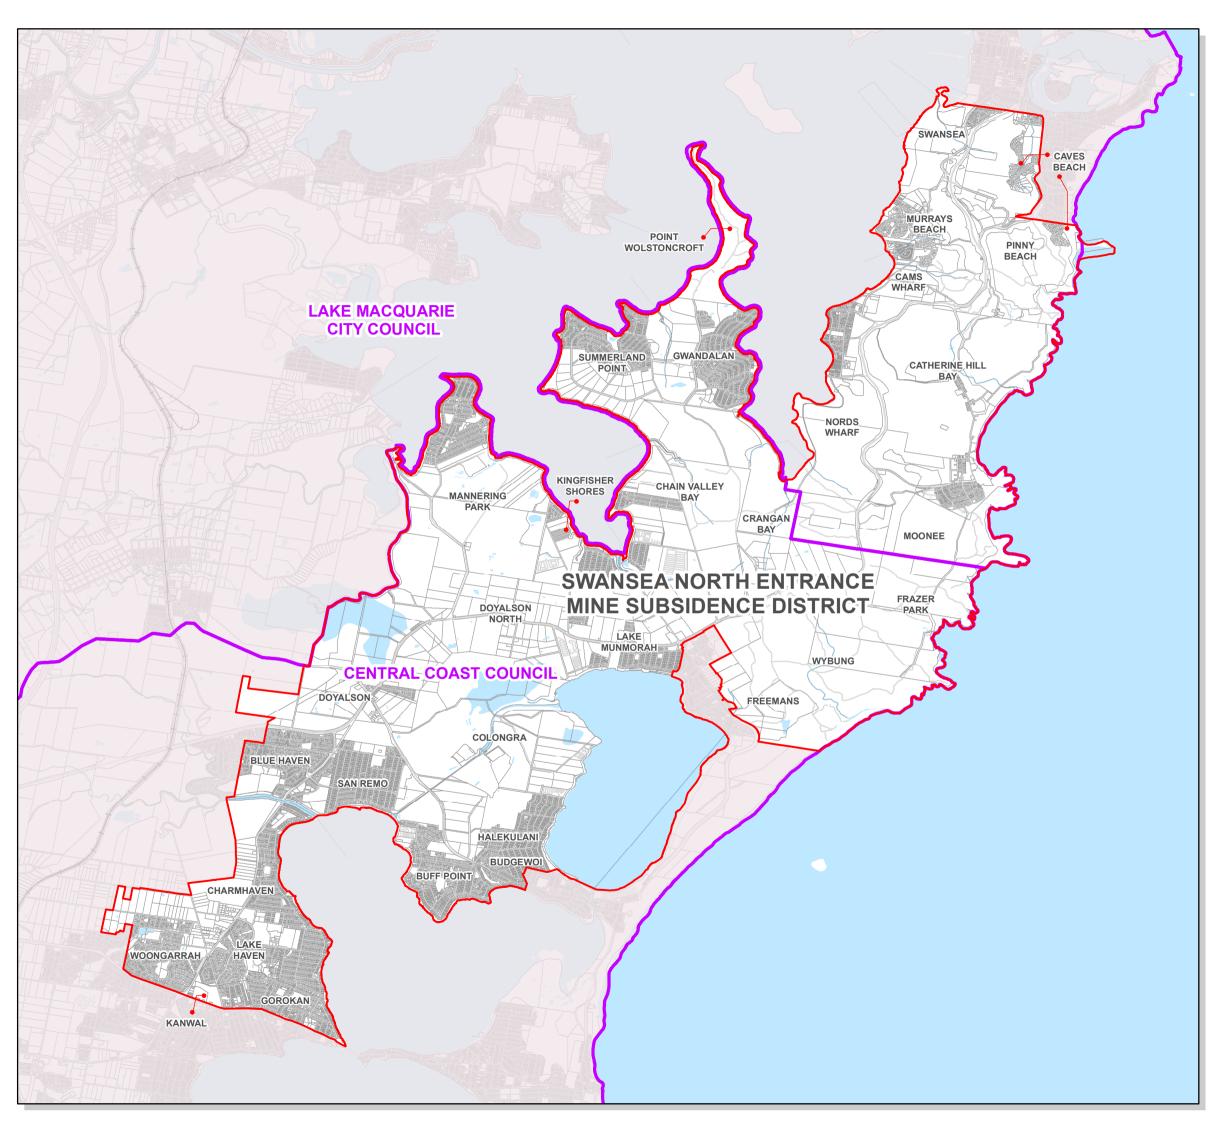

## Ref: PP5212 Mine Subsidence Districts SWANSEA NORTH ENTRANCE

| Legend |                           |               |           |
|--------|---------------------------|---------------|-----------|
|        | Swansea North Entrance MS | SD            |           |
|        | Local Government Area     |               | N<br>A    |
|        | Non MSD Area              |               | $\Lambda$ |
|        | ⊢ Railway                 |               |           |
|        | Road                      |               | V         |
|        | Lot                       |               | V         |
|        | - Watercourse             |               | ,         |
|        | Hydro Area                |               |           |
| Scale  | 1:74,000                  | Datum: GDA 94 |           |

Mine Subsidence Districts (MSD) boundaries and names as proclaimed in proclamation made under the *Mine Subsidence Compensation Act 1961* notified in the NSW Government Gazette on 01/07/2017.

The Mines Subsidence Compensation Act 1961 is administered by Subsidence Advisory NSW. Please refer to www.subsidenceadvisory.nsw.gov.au