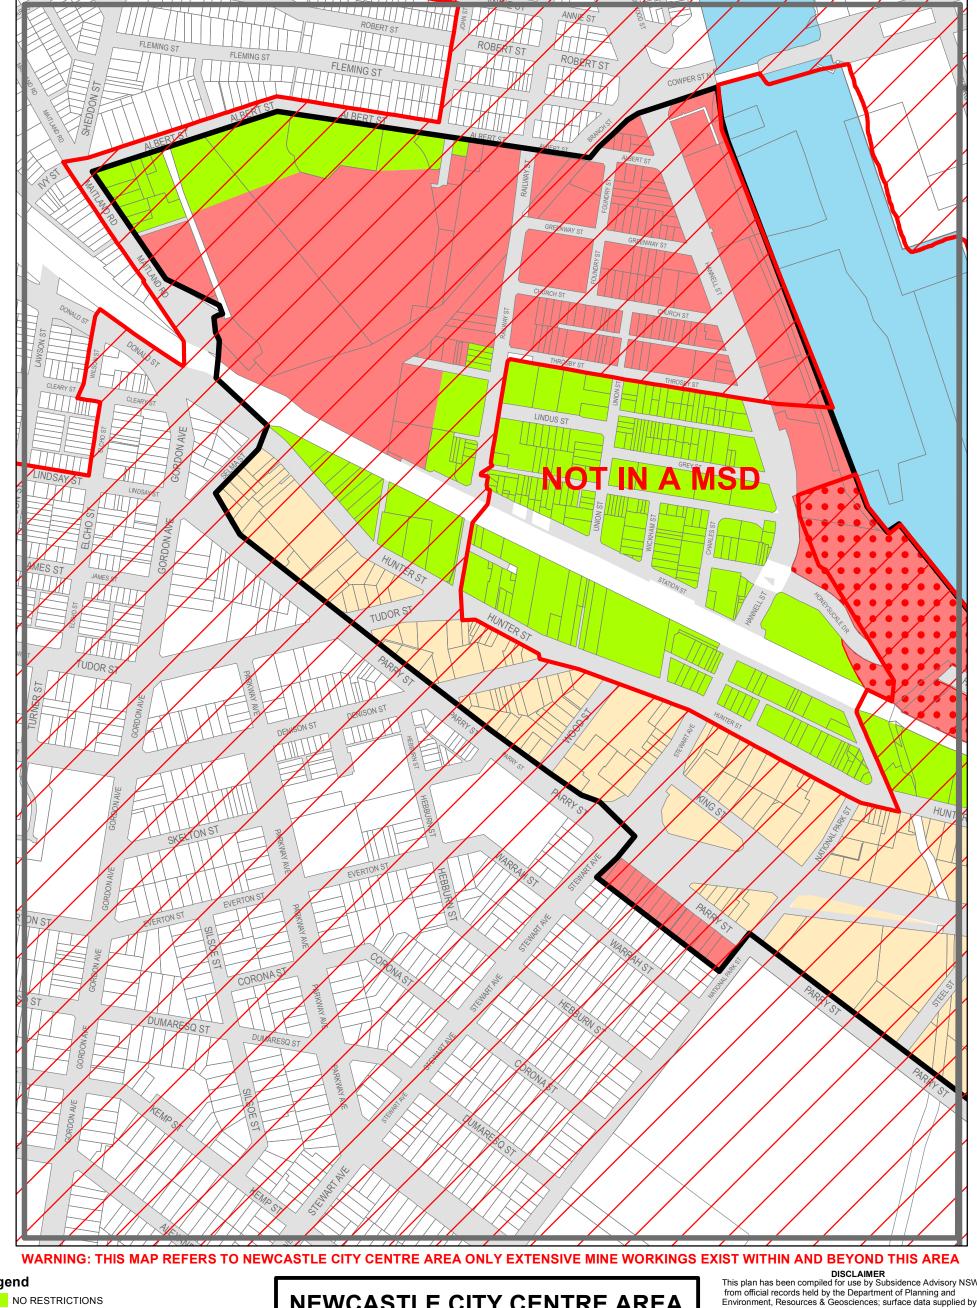

## Legend NO RESTRICTIONS LIMITED RESTRICTIONS-A Zone A Zone B Zone C Zone D GROUTING STRATEGY (HDC) EXTENT NEWCASTLE CITY CENTRE AREA

REVISION DATE 6 July 2017

NEWCASTLE MINE SUBSIDENCE

DISTRICT BOUNDARY

## NEWCASTLE CITY CENTRE AREA SUBSIDENCE ADVISORY GUIDELINES

**Sheet Number: SA NSW-NEWC 1** 

This plan has been compiled for use by Subsidence Advisory NSW from official records held by the Department of Planning and Environment, Resources & Geosciences; surface data supplied by the Department of Finance & Services, Spatial Services and information from mine owners. Therefore no warranty is expressed or can be implied to any other person as to the accuracy of the map or that it is free from any error or omission. Accordingly the State of New South Wales, Subsidence Advisory NSW and their servants and agents expressly disclaim any liability whatsoever for the consequences arising from any act done or omission made in reliance by others on the information contained in this plan. The original Record Tracings of the mine workings are held by the Department of Planning and Environment, Resources & Geosciences and are the only records to be referenced for planning purposes.

Please refer to the full Map Disclaimer displayed on the SA NSW Website when accessing these maps.