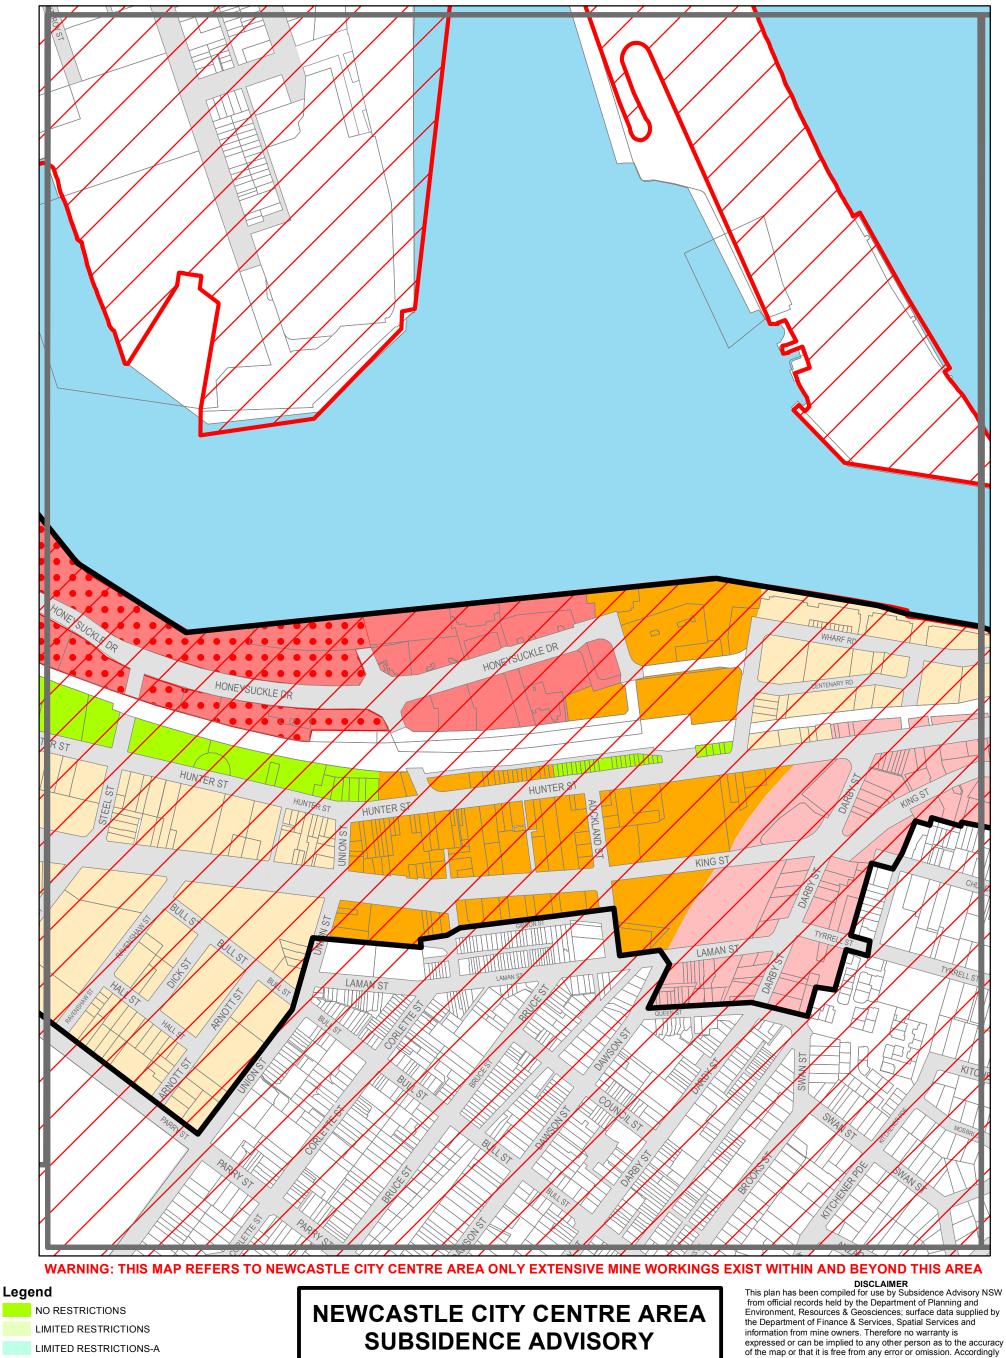

## **GUIDELINES** Zone A Zone B

Ν

REVISION DATE 6 July 2017

Zone C

Zone D

GROUTING STRATEGY (HDC)

EXTENT NEWCASTLE CITY CENTRE AREA

DISTRICT BOUNDARY

NEWCASTLE MINE SUBSIDENCE

**Sheet Number: SA NSW-NEWC 2** 

of the map or that it is free from any error or omission. Accordingly the State of New South Wales, Subsidence Advisory NSW and their servants and agents expressly disclaim any liability whatsoever for the consequences arising from any act done or omission made in reliance by others on the information contained in this plan. The original Record Tracings of the mine workings are held by the Department of Planning and Environment, Resources & Geosciences and are the only records to be referenced for planning purposes.

Please refer to the full Map Disclaimer displayed on the SA NSW Website when accessing these maps