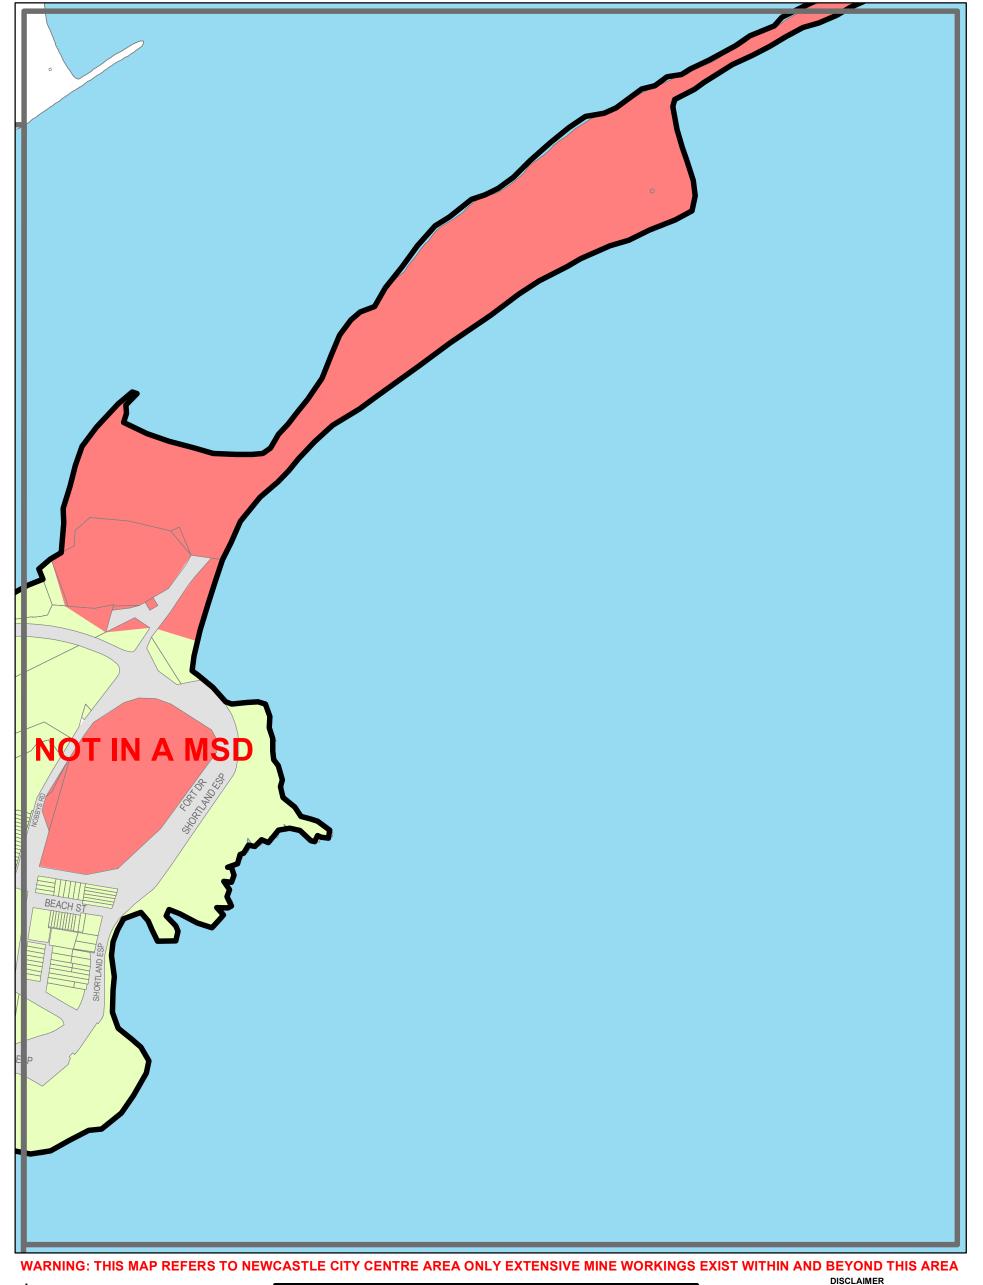

## Legend NO RESTRICTIONS LIMITED RESTRICTIONS LIMITED RESTRICTIONS-A Zone A Zone B Zone C Ν Zone D GROUTING STRATEGY (HDC) EXTENT NEWCASTLE CITY CENTRE AREA NEWCASTLE MINE SUBSIDENCE REVISION DATE 6 July 2017

## **NEWCASTLE CITY CENTRE AREA SUBSIDENCE ADVISORY GUIDELINES**

**Sheet Number: SA NSW-NEWC 4** 

This plan has been compiled for use by Subsidence Advisory NSW from official records held by the Department of Planning and Environment, Resources & Geosciences; surface data supplied by the Department of Finance & Services, Spatial Services and information from mine owners. Therefore no warranty is expressed or can be implied to any other person as to the accuracy of the map or that it is free from any error or omission. Accordingly the State of New South Wales, Subsidence Advisory NSW and their servants and agents expressly disclaim any liability whatsoever for the consequences arising from any act done or omission made in reliance by others on the information contained in this plan. The original Record Tracings of the mine workings are held by the Department of Planning and Environment, Resources & Geosciences and are the only records to be referenced for planning purposes.