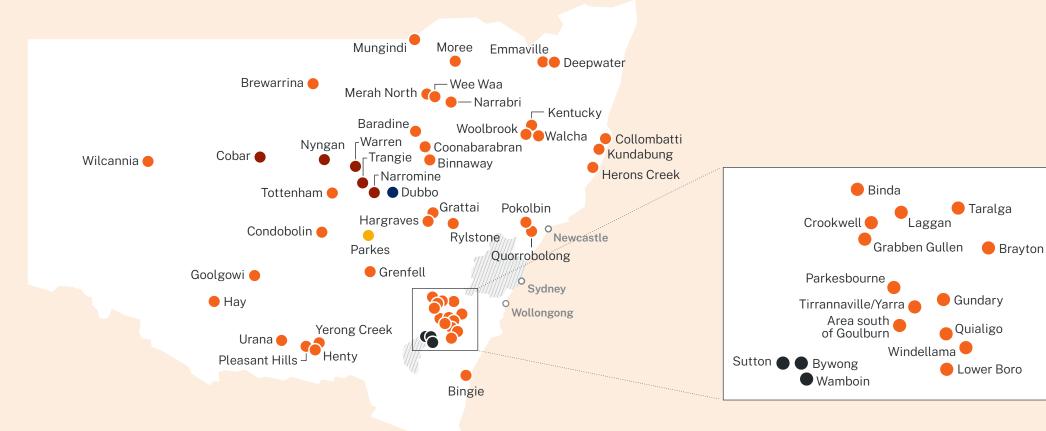

## Regional Digital Connectivity program

The following locations will receive internet connectivity improvements

## Regional Digital Connectivity program

| Marker | Program                                                              | Locations                                                                                                                                                                                                                                                                                                                                                                                                                                                                                                                                                                                                                                                                                                                                                     | Description of project                                                                                                                                                                                   |
|--------|----------------------------------------------------------------------|---------------------------------------------------------------------------------------------------------------------------------------------------------------------------------------------------------------------------------------------------------------------------------------------------------------------------------------------------------------------------------------------------------------------------------------------------------------------------------------------------------------------------------------------------------------------------------------------------------------------------------------------------------------------------------------------------------------------------------------------------------------|----------------------------------------------------------------------------------------------------------------------------------------------------------------------------------------------------------|
|        | Cobar corridor connectivity<br>Internet (Gig State)                  | 5 locations: Cobar, Narromine, Nyngan, Trangie and Warren                                                                                                                                                                                                                                                                                                                                                                                                                                                                                                                                                                                                                                                                                                     | 5 fixed wireless towers delivering fast and reliable nbn fixed wireless internet for more than 800 premises along the Cobar corridor.                                                                    |
|        | nbn regional NSW fixed wireless<br>Internet (Gig State)              | 46 locations: Baradine, Binda, Bingie, Binnaway, Brayton, Brewarrina, Collombatti, Area surrounding Condobolin, Area surrounding Coonabarabran, Area surrounding Crookwell, Deepwater, Emmaville, Goolgowi, Grabben Gullen, Grattai, Area surrounding Grenfell, Gundary, Hargraves, Area surrounding Hay, Area surrounding Henty, Herons Creek, Kentucky, Kundabung, Laggan, Lower Boro, Merah North, Area surrounding Moree, Mungindi, Area surrounding Narrabri, Parkesbourne, Pleasant Hills, Area surrounding Pokolbin, Quialigo, Quorrobolong, Area surrounding Rylstone, Area south of Goulburn, Taralga, Tirrannaville / Yarra, Tottenham, Urana, Area surrounding Walcha, Area surrounding Wee Waa, Wilcannia, Windellama, Woolbrook and Yerong Creek | Delivering a network of 56 new or co-located fixed wireless broadband towers to provide fast and reliable nbn fixed wireless internet for more than 11,000 premises across 46 locations in regional NSW. |
|        | Parkes Special Activation Precinct connectivity Internet (Gig State) | 1 location: Parkes Special Activation Precinct                                                                                                                                                                                                                                                                                                                                                                                                                                                                                                                                                                                                                                                                                                                | Delivering reliable, high-speed fixed line internet for businesses in the Parkes Special Activation precinct.                                                                                            |
|        | Regional Connectivity Program Round 2 mmWave trial                   | 1 location: Dubbo                                                                                                                                                                                                                                                                                                                                                                                                                                                                                                                                                                                                                                                                                                                                             | Delivering handheld mobile coverage, fixed wireless internet and IoT connectivity for over 330 rural homes in the northwest of Dubbo.                                                                    |
|        |                                                                      |                                                                                                                                                                                                                                                                                                                                                                                                                                                                                                                                                                                                                                                                                                                                                               | This solution is co-funded by the NSW Government as part of the Australian Government's Regional Connectivity Program (Round 2).                                                                         |
|        | Wamboin, Bywong and Sutton connectivity<br>Internet (Gig State)      | 3 locations: Wamboin, Bywong and Sutton                                                                                                                                                                                                                                                                                                                                                                                                                                                                                                                                                                                                                                                                                                                       | Delivering reliable, high-speed fixed line internet for over 1400 rural homes and businesses in Wamboin, Bywong and Sutton.                                                                              |