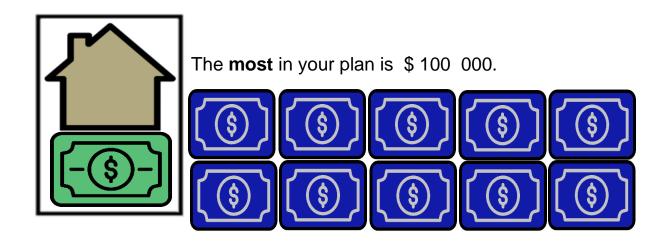

## But

You can pay some money.

We will pay you the same money.

It may be all the work costs \$ 300 000.

The plan pays for \$100 000.

You can pay some money. Like \$ 100 000.

We will put in the same money.

We give you \$100 000 more.