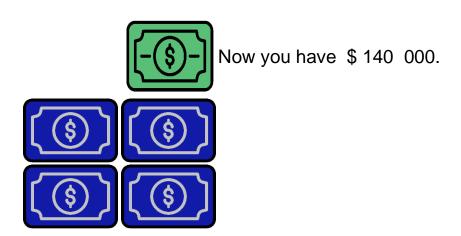

You have \$ 200 000.

Most of the work can be done.

Or

It may be all the work costs \$ 200 000.

The plan pays for \$ 100 000.

You can pay some money. Like \$50 000.

We will put in the same money.

We give you \$50 000 more.

Now you have \$ 200 000.

All the work can be done.

Or

It may be all the work costs \$ 200 000.

The plan pays for \$100 000.

You can pay some money. Like \$ 20 000.

We will put in the same money.

We give you \$20 000 more.