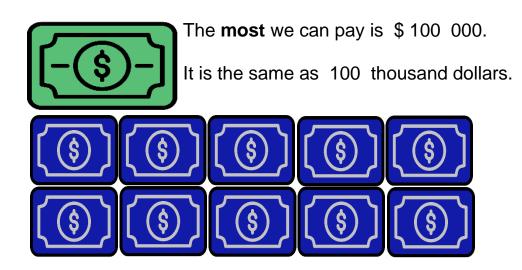

## But

You can pay some money.

We will pay you the same money.

It may be all the work costs \$ 300 000.

The plan pays for \$100 000.

You can pay some money. Like \$ 100 000.

We will put in the same money.

We give you \$100 000 more.