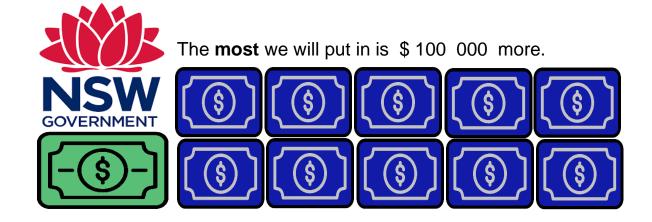

## But

You can pay some money.

We will pay you the same money.

It may be all the work costs \$ 300 000.

The plan pays for \$100 000.

You can pay some money. Like \$ 100 000.

We will put in the same money.

We give you \$100 000 more.