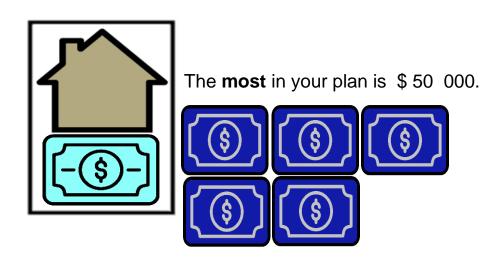

## To fix your home

There is more work to do.

Like the walls are built.

But

You need cupboards

You can pay some money.

We will pay you the same money.

It may be all the work costs \$150 000.

The plan pays for \$50 000.

You can pay some money. Like \$50 000.

We will put in the same money.

We give you \$50 000 more.

Now you have \$ 150 000.

All the work can be done. Your home is fixed.

Or

It may be all the work costs \$150 000.