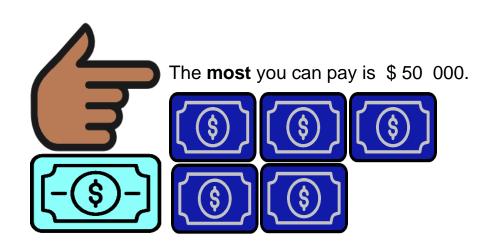

Now you have \$ 300 000.

All the work can be done.

Or

It may be all the work costs \$300 000.

The plan pays for \$100 000.

You can pay some money. Like \$50 000.

We will put in the same money.

We give you \$50 000 more.

You have \$ 200 000.

Most of the work can be done.

Or

It may be all the work costs \$ 200 000.

The plan pays for \$ 100 000.

You can pay some money. Like \$50 000.

We will put in the same money.

We give you \$50 000 more.