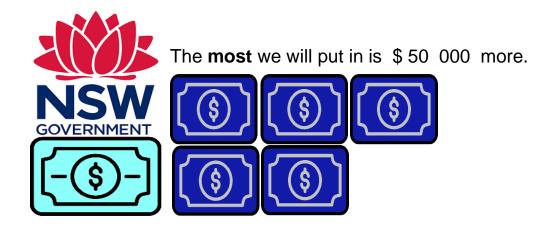

Now you have \$ 300 000.

All the work can be done.

Or

It may be all the work costs \$300 000.

The plan pays for \$100 000.

You can pay some money. Like \$50 000.

We will put in the same money.

We give you \$50 000 more.

You have \$ 200 000.

Most of the work can be done.

Or

It may be all the work costs \$ 200 000.

The plan pays for \$ 100 000.

You can pay some money. Like \$50 000.

We will put in the same money.

We give you \$50 000 more.