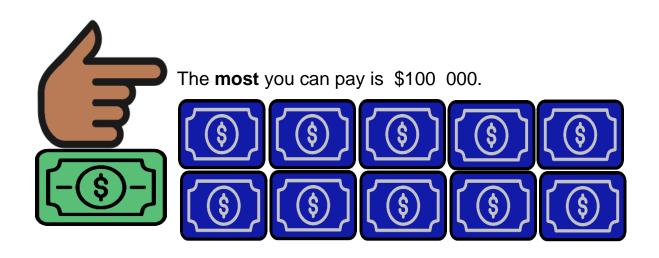

## But

You can pay some money.

We will pay you the same money.

It may be all the work costs \$ 300 000.

The plan pays for \$100 000.

You can pay some money. Like \$ 100 000.

We will put in the same money.

We give you \$100 000 more.