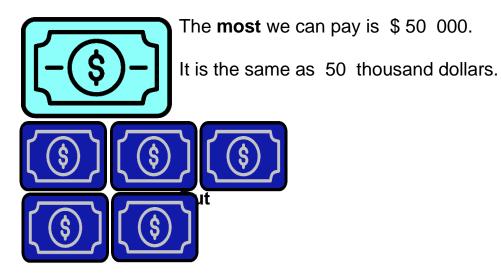

Now you have \$ 300 000.

All the work can be done.

Or

It may be all the work costs \$300 000.

The plan pays for \$100 000.

You can pay some money. Like \$50 000.

We will put in the same money.

We give you \$50 000 more.