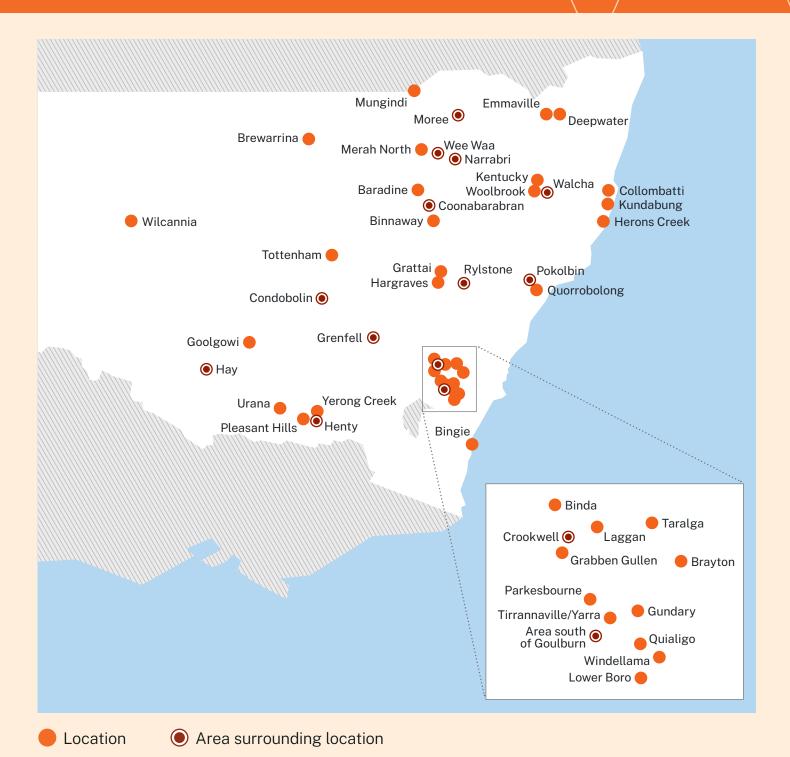

## Regional locations to receive nbn internet improvements

## Regional locations to receive nbn internet improvements

| Location name |                                   | Local Government Area (LGA)           |
|---------------|-----------------------------------|---------------------------------------|
|               | Baradine                          | Warrumbungle Shire Council            |
| •             | Binda                             | Upper Lachlan Shire Council           |
|               | Bingie                            | Eurobodalla Shire Council             |
|               | Binnaway                          | Warrumbungle Shire Council            |
| •             | Brayton                           | Goulburn Mulwaree Council             |
| •             | Brewarrina                        | Brewarrina Shire Council              |
| •             | Collombatti                       | Kempsey Shire Council                 |
| •             | Area surrounding<br>Condobolin    | Lachlan Shire Council                 |
| •             | Area surrounding<br>Coonabarabran | Warrumbungle Shire Council            |
| •             | Area surrounding<br>Crookwell     | Upper Lachlan Shire Council           |
|               | Deepwater                         | Glen Innes Severn Council             |
|               | Emmaville                         | Glen Innes Severn Council             |
|               | Goolgowi                          | Carrathool Shire Council              |
| •             | Area south of<br>Goulburn         | Goulburn Mulwaree Council             |
|               | Grabben Gullen                    | Upper Lachlan Shire Council           |
| •             | Grattai                           | Mid-Western Regional Council          |
| •             | Area surrounding<br>Grenfell      | Weddin Shire Council                  |
|               | Gundary                           | Goulburn Mulwaree Council             |
|               | Hargraves                         | Mid-Western Regional Council          |
| •             | Area surrounding Hay              | Hay Shire Council                     |
| •             | Area surrounding<br>Henty         | Greater Hume Shire Council            |
| •             | Herons Creek                      | Port Macquarie-Hastings<br>Council    |
|               | Kentucky                          | Uralla Shire Council                  |
|               |                                   | · · · · · · · · · · · · · · · · · · · |

| Location name |                              | Local Government Area (LGA)   |
|---------------|------------------------------|-------------------------------|
| •             | Kundabung                    | Kempsey Shire Council         |
| •             | Laggan                       | Upper Lachlan Shire Council   |
| •             | Lower Boro                   | Goulburn Mulwaree Council     |
| •             | Merah North                  | Narrabri Shire Council        |
| •             | Area surrounding<br>Moree    | Moree Plains Shire Council    |
| •             | Mungindi                     | Moree Plains Shire Council    |
| •             | Area surrounding<br>Narrabri | Narrabri Shire Council        |
|               | Parkesbourne                 | Goulburn Mulwaree Council     |
| •             | Pleasant Hills               | Lockhart Shire Council        |
| •             | Area surrounding<br>Pokolbin | Cessnock City Council         |
| •             | Quialigo                     | Goulburn Mulwaree Council     |
| •             | Quorrobolong                 | Cessnock City Council         |
| •             | Area surrounding<br>Rylstone | Mid-Western Regional Counci   |
|               | Taralga                      | Upper Lachlan Shire Council   |
| •             | Tirrannaville/Yarra          | Goulburn Mulwaree Council     |
| •             | Tottenham                    | Lachlan Shire Council         |
| •             | Urana                        | Federation Council            |
| •             | Area surrounding<br>Walcha   | Walcha Council                |
| •             | Area surrounding<br>Wee Waa  | Narrabri Shire Council        |
| •             | Wilcannia                    | Central Darling Shire Council |
| •             | Windellama                   | Goulburn Mulwaree Council     |
| •             | Woolbrook                    | Tamworth Regional Council     |
| •             | Yerong Creek                 | Lockhart Shire Council        |