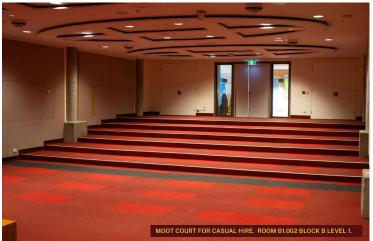

## Features

- Join an exciting and diverse group of creative organisations and be part of an environment supporting creative collaboration and growth.
- Close to Central Station, Broadway and the Light Rail, Haymarket Creative is easily accessible for tenants and visitors with direct off-street access.
- A diverse range of secure offices, meeting rooms and open-plan areas are available for lease until mid-2026.
  Applications for tenancies will open in August 2023 via an Expressions of Interest process.
- Three creative development spaces, ranging in size from 165m to 275m, are available for casual hire. These spaces are suitable for industry events, forums, presentations, workshops and rehearsals.