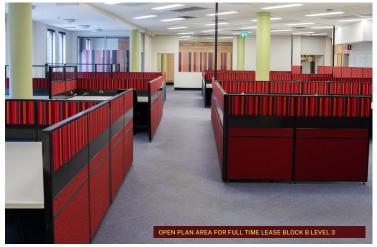

## Features

- Join an exciting and diverse group of creative organisations and be part of an environment supporting creative collaboration and growth.
- Close to Central Station, Broadway and the Light Rail, Haymarket Creative is easily accessible for tenants and visitors with direct off-street access.
- A diverse range of secure offices, meeting rooms and open-plan areas are available for lease until mid-2026.
  Applications for tenancies will open in August 2023 via an Expressions of Interest process.
- Three creative development spaces, ranging in size from 165m to 275m, are available for casual hire. These spaces are suitable for industry events, forums, presentations, workshops and rehearsals.