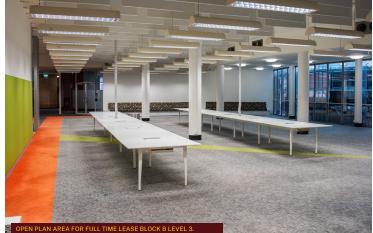

## Features

- Join an exciting and diverse group of creative organisations and be part of an environment supporting creative collaboration and growth.
- Close to Central Station, Broadway and the Light Rail, Haymarket Creative is easily accessible for tenants and visitors with direct off-street access.
- A diverse range of secure offices, meeting rooms and open-plan areas are available for lease until mid-2026.
  Applications for tenancies will open in August 2023 via an Expressions of Interest process.
- Three creative development spaces, ranging in size from 165m to 275m, are available for casual hire. These spaces are suitable for industry events, forums, presentations, workshops and rehearsals.