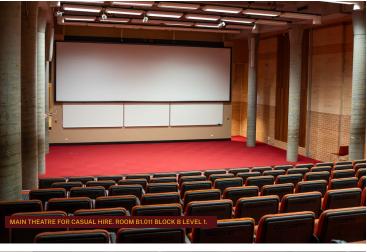

## Features

- Join an exciting and diverse group of creative organisations and be part of an environment supporting creative collaboration and growth.
- Close to Central Station, Broadway and the Light Rail, Haymarket Creative is easily accessible for tenants and visitors with direct off-street access.
- A diverse range of secure offices, meeting rooms and open-plan areas are available for lease until mid-2026.
  Applications for tenancies will open in August 2023 via an Expressions of Interest process.
- Three creative development spaces, ranging in size from 165m to 275m, are available for casual hire. These spaces are suitable for industry events, forums, presentations, workshops and rehearsals.