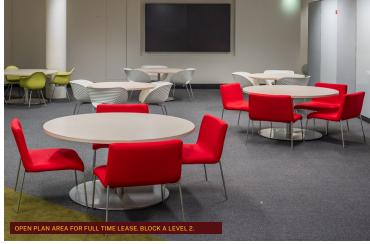

## Features

- Join an exciting and diverse group of creative organisations and be part of an environment supporting creative collaboration and growth.
- Close to Central Station, Broadway and the Light Rail, Haymarket Creative is easily accessible for tenants and visitors with direct off-street access.
- A diverse range of secure offices, meeting rooms and open-plan areas are available for lease until mid-2026.
  Applications for tenancies will open in August 2023 via an Expressions of Interest process.
- Three creative development spaces, ranging in size from 165m to 275m, are available for casual hire. These spaces are suitable for industry events, forums, presentations, workshops and rehearsals.