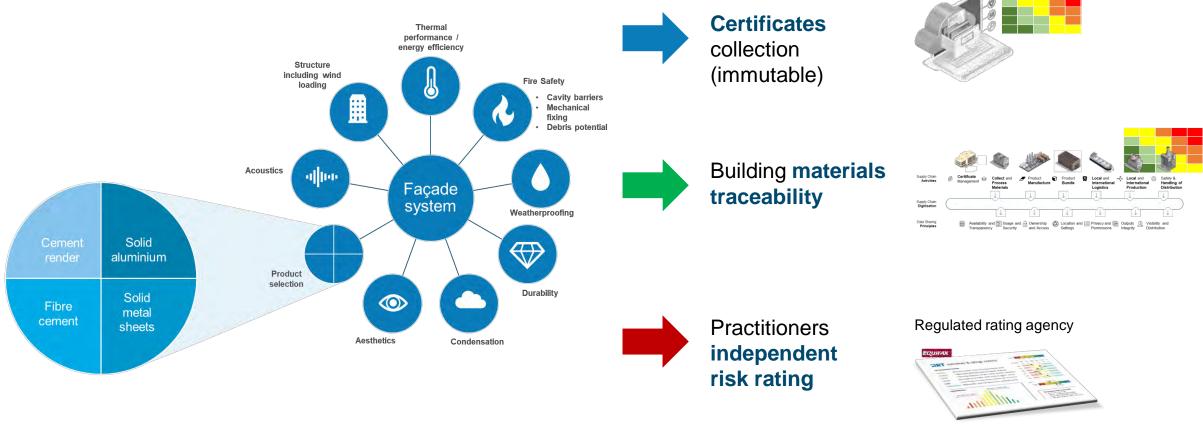

## Assuring all of the parts of remediation are trusted

Cladding Product Safety Panel report released 19 April

## Trustworthiness of project remediate buildings

## Non Project Remediate Buildings

Lower level of information on building materials, practitioners, design and inspection / testing certificates

## Project Remediate Buildings

#### Trustworthiness

Higher level of information and evidence on building materials, practitioners, design and inspection / testing certificates

## Connect, combine and calculate asset risk profile Participants risk rating Participants Position Participants Position Participants Position Participants Position Position Risk Profile Trustworthy Rating (or Building DNA)