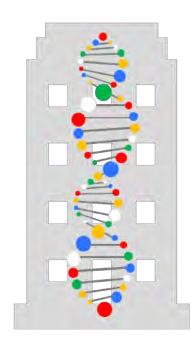

## Connect, combine and calculate asset risk profile Participants risk rating Participants Position Participants Position Participants Position Participants Position Position Risk Profile Trustworthy Rating (or Building DNA)