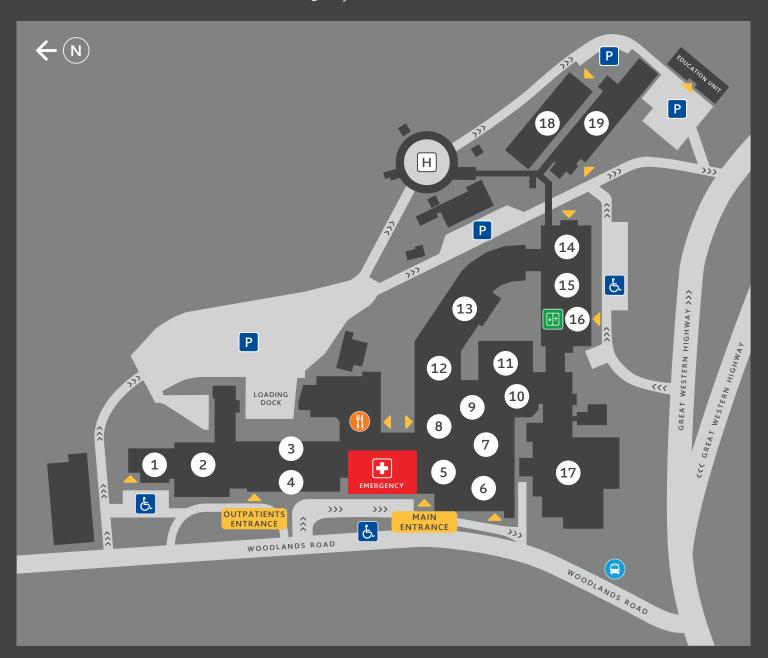

## Blue Mountains District **ANZAC Memorial Hospital**

Corner Woodlands Road and Great Western Highway, Katoomba

## DIRECTORY

- HYDROTHERAPY POOL
- PHYSIOTHERAPY & 2 **OUTPATIENTS**
- 3 PALLIATIVE CARE
- 4 REHABILITATION
- 5 CASHIER
- DRUG & ALCOHOL
- MEDICAL IMAGING

- 8 **PHARMACY**
- 9 THEATRES/DAY ONLY
- 10 CHRONIC AIRWAYS LIMITATION MANAGEMENT (CALM) GYM/CARDIAC REHAB
- 11 DENTAL
- MATERNITY 12
- CHILDREN'S WARD 13

- 14 PATHOLOGY (GROUND LEVEL)
- 15 **ADMINISTRATION** (GROUND LEVEL)
- EAST WING/SWING/ 16 **CLOSE OBSERVATION UNIT**
- 17 MENTAL HEALTH
- 18 RENAL DIALYSIS
- CHILD & ADOLESCENT DEVELOPMENT UNIT/ 19 SEXUAL HEALTH (GROUND LEVEL)

## **LEGEND**